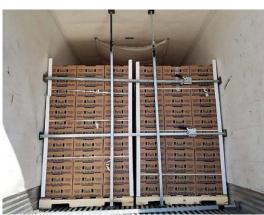

Silverback ratcheting design cargo bar makes adjustment easy and efficient. Steel bar with galvanised finish provides a suitable finish for most environments, and the soft-grip padded ratchet handle makes adjusting the length comfortable. With 100mm x 50mm non-slip rubber pads, the ratcheting cargo bar will stay in place on most surfaces and prevent your cargo from shifting.

Ratcheting cargo bars are suitable for horizontal and vertical applications. Great for use in reefer and standard shipping containers where F-Track isn't available.

Silverback has a large range of towing and car carrying items instore and are known leaders in this industry.