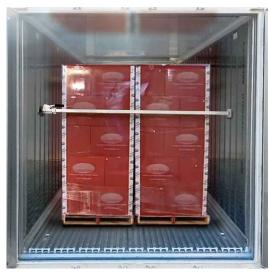

Silverback ratcheting design cargo bar makes adjustment easy and efficient. Steel bar with galvanised finish provides a suitable finish for most environments, and the soft-grip padded ratchet handle makes adjusting the length comfortable. With 100mm x 50mm non-slip rubber pads, the ratcheting cargo bar will stay in place on most surfaces and prevent your cargo from shifting.

Ratcheting cargo bars are suitable for horizontal and vertical applications. Great for use in reefer and standard shipping containers where F-Track isn't available.

Silverback has a large range of towing and car carrying items instore and are known leaders in this industry.