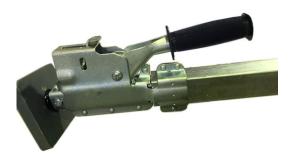

Silverback ratcheting design cargo bar makes adjustment easy and efficient. Steel bar with galvanised finish provides a suitable finish for most environments, and the soft-grip padded ratchet handle makes adjusting the length comfortable. With 100mm x 50mm non-slip rubber pads, the ratcheting cargo bar will stay in place on most surfaces and prevent your cargo from shifting.

## Part Number:

 P/N 10530 - Cargo Bar, Square with Ratchet, 2200mm to 2900mm