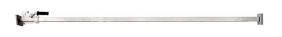

Silverback ratcheting design cargo bar makes adjustment easy and efficient. Steel bar with galvanised finish provides a suitable finish for most environments, and the soft-grip padded ratchet handle makes adjusting the length comfortable. With 100mm x 50mm non-slip rubber pads, the ratcheting cargo bar will stay in place on most surfaces and prevent your cargo from shifting.

## Part Number:

 P/N 10530 - Cargo Bar, Square with Ratchet, 2200mm to 2900mm