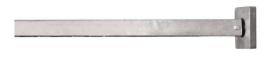

Silverback ratcheting design cargo bar makes adjustment easy and efficient. Steel bar with galvanised finish provides a suitable finish for most environments, and the soft-grip padded ratchet handle makes adjusting the length comfortable. With 100mm x 50mm non-slip rubber pads, the ratcheting cargo bar will stay in place on most surfaces and prevent your cargo from shifting.

## Part Number:

 P/N 10530 - Cargo Bar, Square with Ratchet, 2200mm to 2900mm