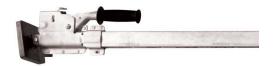

Silverback ratcheting design cargo bar makes adjustment easy and efficient. Steel bar with galvanised finish provides a suitable finish for most environments, and the soft-grip padded ratchet handle makes adjusting the length comfortable. With 100mm x 50mm non-slip rubber pads, the ratcheting cargo bar will stay in place on most surfaces and prevent your cargo from shifting.

## Part Number:

 P/N 10530 - Cargo Bar, Square with Ratchet, 2200mm to 2900mm