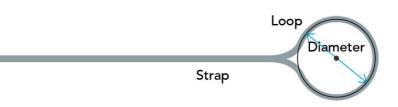

**Products Part Numbers:** 

P/N: 10682 2.6mt x 50mm Strap, Single Loop 90mm Dia LC 2500Kg

P/N: 10635 3mt x 50mm Strap, Single Loop 150mm Dia LC 2500kg

P/N: 10636 4mt x 50mm Strap, Single Loop 130mm Dia LC 2500kg

P/N: 10641 9mt x 50mm Strap, Single Loop 150mm Dia LC 2500kg