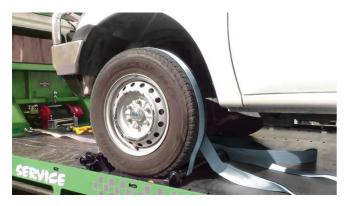

Quick lash straps come in various lengths, with the most common being 50mm x 2.6m long. Each strap has an 85mm reinforced loop to suit the quick lash winch system on the tilt tray deck, as pictured in the photo to the left.