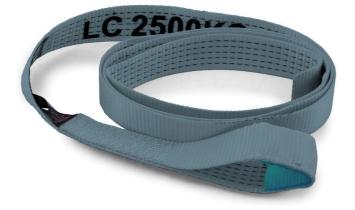

Quick lash straps come in various lengths, with the most common being 50mm x 2.6m long. Each strap has an 85mm reinforced loop to suit the quick lash winch system on the tilt tray deck, as pictured in the photo to the left.

Like all our other quality webbing products, they come with PU coating for increased UV protection and a wear pad inside the single loop for extra strength and durability.

Silverback has a large range of towing and car carrying items instore and are recognised leaders in this industry. For the latest load restraint and safety catalogue visit us at www.silverback.com.au.

**Products Part Numbers:** 

P/N: 10682 2.6mt x 50mm Strap, Single Loop 90mm Dia LC 2500Kg

P/N: 10635 3mt x 50mm Strap, Single Loop 150mm Dia LC 2500kg

P/N: 10636 4mt x 50mm Strap, Single Loop 130mm Dia LC 2500kg