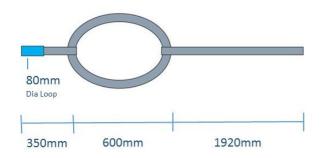

Inside of the 80mm diameter loops have an additional inner sleeve sewn in to provide additional strength and wear against use, and all our Silverback Straps are PU coated for increased UV protection.

| P/N:   | Type To  | otal Length | Strap Width | Loop Size | L/C    |
|--------|----------|-------------|-------------|-----------|--------|
| 10691  | Standard | 2870mm      | 50mm        | 80mm      | 2500kg |
| 10691L | Large    | 3150mm      | 50mm        | 80mm      | 2500kg |