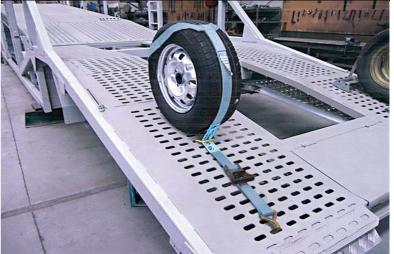

Wheel Straddle Straps are used to secure a single tyre to the deck of a truck or trailer.

We offer two types, 10691 which suits most standard small to medium size car tyres or 10691L which is suitable for large wheel diameters or wide profiles.

Inside of the 80mm diameter loops have an additional inner sleeve sewn in to provide additional strength and wear against use, and all our Silverback Straps are PU coated for increased UV protection.

| P/N:   | Type To  | otal Length | Strap Width | Loop Size | L/C    |
|--------|----------|-------------|-------------|-----------|--------|
| 10691  | Standard | 2870mm      | 50mm        | 80mm      | 2500kg |
| 10691L | Large    | 3150mm      | 50mm        | 80mm      | 2500kg |