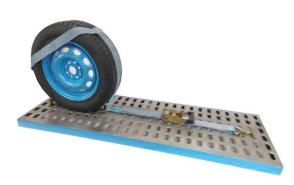

Wheel Straddle Straps are used to secure a single tyre to the deck of a truck or trailer.

We offer two types, 10691 which suits most standard small to medium size car tyres or 10691L which is suitable for large wheel diameters or wide profiles.

Inside of the 80mm diameter loops have an additional inner sleeve sewn in to provide additional strength and wear against use, and all our Silverback Straps are PU coated for increased UV protection.

| P/N:   | Type To  | otal Length | Strap Width | Loop Size | L/C    |
|--------|----------|-------------|-------------|-----------|--------|
| 10691  | Standard | 2870mm      | 50mm        | 80mm      | 2500kg |
| 10691L | Large    | 3150mm      | 50mm        | 80mm      | 2500kg |