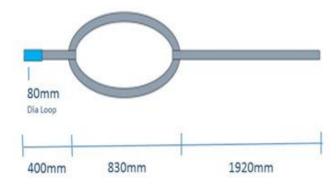

Inside of the 80mm diameter loops have an additional inner sleeve sewn in to provide additional strength and wear against use, and all our Silverback Straps are PU coated for increased UV protection.

| P/N:   | Type To  | otal Length | Strap Width | Loop Size | L/C    |
|--------|----------|-------------|-------------|-----------|--------|
| 10691  | Standard | 2870mm      | 50mm        | 80mm      | 2500kg |
| 10691L | Large    | 3150mm      | 50mm        | 80mm      | 2500kg |